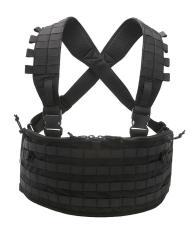

## SPECTRE MOLLE

## **ASSAULT CHEST RIG**

## **MODEL DESCRIPTIONS**

The structure of this Chest Rig MOLLE is entirely constructed by using Cordura 1000D.

Designed and developed to be used as a main structure for carrying the combat load, this chest rig is very comfortable and versatile thanks to its special configuration.

The entire front surface is MOLLE compatible. On the sides there are 2 low-profile pockets, perfect for transporting radio apparatus and the back-up weapon. At the front it s located a stretch interface pouch that can allow you to place other 4 M4 mags using our Spectre Shingle Internal M4.

The part that adheres to the body is made of practical and highly technical airnet that creates a large pocket along the entire structure. This pocket is excellent for containing back-up materials thanks also to the several compartments and elasticated sections inside it.

The comfortable X shaped shoulder straps are flat and padded with airnet; on the upper side they are provided with several MOLLE compatible eyelets and with elasticized eyelets for retaining the cables of the electronic apparatus.