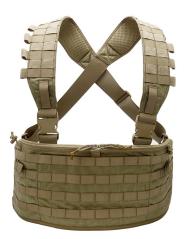

# SPECTRE MOLLE ASSAULT CHEST RIG

#### MODEL DESCRIPTIONS

The structure of this Chest Rig MOLLE is entirely constructed by using Cordura 1000D.

Designed and developed to be used as a main structure for carrying the combat load, this chest rig is very comfortable and versatile thanks to its special configuration.

The entire front surface is MOLLE compatible. On the sides there are 2 low-profile pockets, perfect for transporting radio apparatus and the back-up weapon. At the front it s located a stretch interface pouch that can allow you to place other 4 M4 mags using our Spectre Shingle Internal M4.

The part that adheres to the body is made of practical and highly technical airnet that creates a large pocket along the entire structure. This pocket is excellent for containing back-up materials thanks also to the several compartments and elasticated sections inside it.

The comfortable X shaped shoulder straps are flat and padded with airnet; on the upper side they are provided with several MOLLE compatible eyelets and with elasticized eyelets for retaining the cables of the electronic apparatus.

This Chest Rig is already set for receiving our Assault Pack and FAST Assault Pack directly on the structure of the Chest Ring itself

Part Number S.M.A.C.R. 0852/3