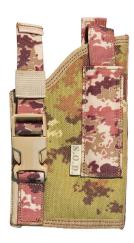

## SPECTRE MOLLE PISTOL HOLSTER DX

**Part Number** 

S.M.P.H.DX 0712/1

Color

**VEGETATO EI** 

Composition

**100% POLIAMMIDICA** 

**UNIQUE SIZE** 

## SPECTRE MOLLE PISTOL HOLSTER DX

## **MODEL DESCRIPTIONS**

SPECTRE MOLLE PISTOL HOLSTER RIGHT.

Compatible with most full-size guns.

This model is to be used without the torch mounted on the gun.

Made entirely of Cordura 1000D.

This holster is particularly suitable to be mounted on the cummerbund of body armours or plate carriers.

Part Number S.M.P.H.DX 0712/1