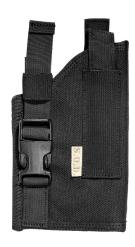

## SPECTRE MOLLE PISTOL HOLSTER SX

**Part Number** 

S.M.P.H.SX 0852/1

Color

**BLACK** 

Composition

**100% POLIAMMIDICA** 

**UNIQUE SIZE** 

## SPECTRE MOLLE PISTOL HOLSTER SX

## **MODEL DESCRIPTIONS**

SPECTRE MOLLE PISTOL HOLSTER LEFT.

Compatible with most full-size guns.

This model is to be used without the torch mounted on the gun.

Made entirely of Cordura 1000D.

This holster is particularly suitable to be mounted on the cummerbund of body armours or plate carriers.

Part Number S.M.P.H.SX 0852/1