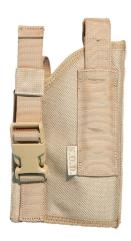

## SPECTRE MOLLE PISTOL HOLSTER SX

**Part Number** 

S.M.P.H.SX 0852/3

Color

**HCS** 

Composition

**100% POLIAMMIDICA** 

**UNIQUE SIZE** 

## SPECTRE MOLLE PISTOL HOLSTER SX

## **MODEL DESCRIPTIONS**

SPECTRE MOLLE PISTOL HOLSTER LEFT.

Compatible with most full-size guns.

This model is to be used without the torch mounted on the gun.

Made entirely of Cordura 1000D.

This holster is particularly suitable to be mounted on the cummerbund of body armours or plate carriers.

Part Number S.M.P.H.SX 0852/3