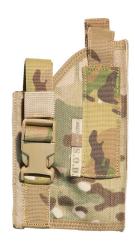

## SPECTRE MOLLE PISTOL HOLSTER SX

**Part Number** 

S.M.P.H.SX 0732/1

Color

**MULTICAM** 

Composition

**100% POLIAMMIDICA** 

**UNIQUE SIZE** 

## SPECTRE MOLLE PISTOL HOLSTER SX

## **MODEL DESCRIPTIONS**

SPECTRE MOLLE PISTOL HOLSTER LEFT.

Compatible with most full-size guns.

This model is to be used without the torch mounted on the gun.

Made entirely of Cordura 1000D.

This holster is particularly suitable to be mounted on the cummerbund of body armours or plate carriers.

Part Number S.M.P.H.SX 0732/1