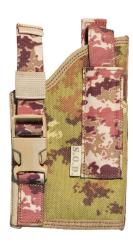

## SPECTRE MOLLE PISTOL HOLSTER SX

**Part Number** 

S.M.P.H.SX 0712/1

Color

**VEGETATO EI** 

Composition

**100% POLIAMMIDICA** 

**UNIQUE SIZE** 

## **MODEL DESCRIPTIONS**

SPECTRE MOLLE PISTOL HOLSTER LEFT.

Compatible with most full-size guns.

This model is to be used without the torch mounted on the gun.

Made entirely of Cordura 1000D.

This holster is particularly suitable to be mounted on the cummerbund of body armours or plate carriers.