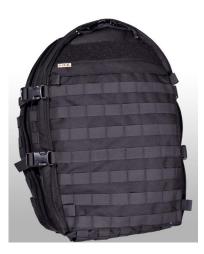

#### SOD SPECTRE PATROL BACKPACK.

Backpack with a capacity of approx. 40L made of Cordura 1000D, composed of 2 compartments with different characteristics. The first compartment is provided with a pouch to contain the hydration system and with an optional, shaped rigid frame.

The entire internal surface is covered in MOLLE to allow the mounting of internal pockets. Also, inside there are 3 retention straps to secure the field radio or other object that must be kept separate from the rest.

The front wall of the first compartment is covered in Velcro to allow compatibility with pockets with an interface with male Velcro. Some pockets have a typical medic. design.

The second compartment is totally covered in MOLLE to mount further pockets with this interface.

The front wall of the second compartment is provided with 3 net pockets with YKK zipper closure.

On the front externally there is a pocket that reaches the bottom of the structure, very useful for containing documents or objects with a limited thickness.

On the external sides there are 2 pockets with Velcro closure.

The shoulder straps, particularly comfortable and ergonomic are provided with straps and D-rings for every possible configuration.

The pack is provided with a robust handle on the sides of which are openings to allow the passage of wiring or the tube of the hydration system or aerials.

On the underside are 4 perforation to allow water to drain.

Provided with removable chest retention and with an abdominal belt this backpack can be configured in many different ways.

Part Number S.P.BP 0852/1