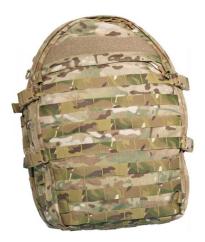

#### SOD SPECTRE PATROL BACKPACK.

Backpack with a capacity of approx. 40L made of Cordura 1000D, composed of 2 compartments with different characteristics. The first compartment is provided with a pouch to contain the hydration system and with an optional, shaped rigid frame.

The entire internal surface is covered in MOLLE to allow the mounting of internal pockets. Also, inside there are 3 retention straps to secure the field radio or other object that must be kept separate from the rest.

The front wall of the first compartment is covered in Velcro to allow compatibility with pockets with an interface with male Velcro. Some pockets have a typical medic. design.

The second compartment is totally covered in MOLLE to mount further pockets with this interface.

The front wall of the second compartment is provided with 3 net pockets with YKK zipper closure.

On the front externally there is a pocket that reaches the bottom of the structure, very useful for containing documents or objects with a limited thickness.

On the external sides there are 2 pockets with Velcro closure.

The shoulder straps, particularly comfortable and ergonomic are provided with straps and D-rings for every possible configuration.

The pack is provided with a robust handle on the sides of which are openings to allow the passage of wiring or the tube of the hydration system or aerials.

On the underside are 4 perforation to allow water to drain.

Provided with removable chest retention and with an abdominal belt this backpack can be configured in many different ways.

Part Number S.P.BP 0732/1