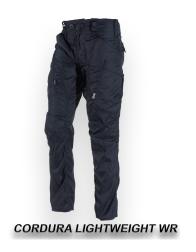

# STREET RIDER PANTS WITH CARGO POCKETS

**Part Number** 

S.RIDE.P.P 0771/2

Color

**BLACK** 

Composition

**100% POLIAMMIDICA** 

Other materials

## STREET RIDER PANTS WITH CARGO POCKETS

### MODEL DESCRIPTIONS

Low profile pants. Perfect for everyday use. Large cargo side pockets very slick. Large belt loops compatible with all the standard rescue belts. Two small pockets for multitools. Our standard roomy front pockets. Two rear ergo pockets with flap and scratch closure. High Ergo design