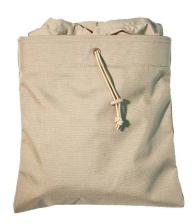

## **SPECTRE SPENT POUCH**

**Part Number** 

S.S.P. 0852/3

Color

**HCS** 

Composition

**100% POLIAMMIDICA** 

Other materials

## SPECTRE SPENT POUCH

## **MODEL DESCRIPTIONS**

Pouch made of Cordura 1000D. Practical and roomy it does not allow clips to fall out thanks to a concertina section inside with externally adjustable internal tension.

Compatible with all MOLLE structures and belts.

Easy to fold and provided with fastex closure.

Part Number S.S.P. 0852/3 NSN 8465150228569 Code MEPA S.S.P. 0852/3