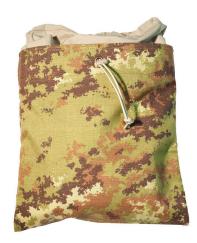

## SPECTRE SPENT POUCH

## **MODEL DESCRIPTIONS**

Pouch made of Cordura 1000D. Practical and roomy it does not allow clips to fall out thanks to a concertina section inside with externally adjustable internal tension.

Compatible with all MOLLE structures and belts.

Easy to fold and provided with fastex closure.

Part Number S.S.P. 0712/1 NSN 8465150154681 Code MEPA S.S.P. 0712/1