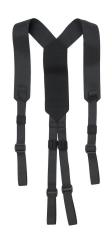

## SPECTRE SUSPENDER SYSTEM2 (BRETELLE)

**Part Number** 

SSS.2 3/6

Color

**BLACK** 

Composition

**100% POLIESTERE** 

**UNIQUE SIZE** 

## SPECTRE SUSPENDER SYSTEM2 (BRETELLE)

## **MODEL DESCRIPTIONS**

Suspender system with elasticated rear.

The special flat configuration allows to use this suspender even under a ballistic protection sustaining the MOLLE belts or heavily equipped rescue belts.

The elasticated rear ensures great comfort and stability during any movement.

Part Number SSS.2 3/6