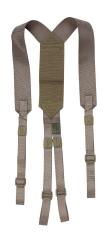

## SPECTRE SUSPENDER SYSTEM2 (BRETELLE)

**Part Number** 

SSS.2 3/9

Color

**HCS** 

Composition

**100% POLIESTERE** 

**UNIQUE SIZE** 

## SPECTRE SUSPENDER SYSTEM2 (BRETELLE)

## **MODEL DESCRIPTIONS**

Suspender system with elasticated rear.

The special flat configuration allows to use this suspender even under a ballistic protection sustaining the MOLLE belts or heavily equipped rescue belts.

The elasticated rear ensures great comfort and stability during any movement.

Part Number SSS.2 3/9