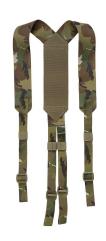

## SPECTRE SUSPENDER SYSTEM2 (BRETELLE)

**Part Number** 

SSS.2 03/3

Color

**MULTICAM** 

Composition

**100% POLIAMMIDICA** 

Other materials

## SPECTRE SUSPENDER SYSTEM2 (BRETELLE)

## **MODEL DESCRIPTIONS**

Suspender system with elasticated rear.

The special flat configuration allows to use this suspender even under a ballistic protection sustaining the MOLLE belts or heavily equipped rescue belts.

The elasticated rear ensures great comfort and stability during any movement.

Part Number SSS.2 03/3