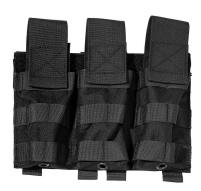

# SHINGLE M4 MAG POUCH

**Part Number** 

STS.M4.MP 0852/1

Color

**BLACK** 

Composition

**100% POLIAMMIDICA** 

**UNIQUE SIZE** 

### SHINGLE M4 MAG POUCH

#### **MODEL DESCRIPTIONS**

Pocket to hold 3 mags for the M4. Compatible also with the new-generation ARC Tango Down clips. Made entirely of Cordura 1000D with HT tape.

The clip covering flaps are removable to configure the pocket for a FAST use