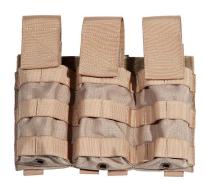

## SPECTRE TRIPLE

# SHINGLE M4 MAG POUCH

**Part Number** 

STS.M4.MP 0852/3

Color

**HCS** 

Composition

**100% POLIAMMIDICA** 

**UNIQUE SIZE** 

### SPECTRE TRIPLE

### SHINGLE M4 MAG POUCH

#### **MODEL DESCRIPTIONS**

Pocket to hold 3 mags for the M4. Compatible also with the new-generation ARC Tango Down clips. Made entirely of Cordura 1000D with HT tape.

The clip covering flaps are removable to configure the pocket for a FAST use