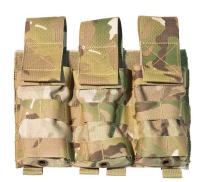

## SPECTRE TRIPLE

# SHINGLE M4 MAG POUCH

**Part Number** 

STS.M4.MP 0732/1

Color

**MULTICAM** 

Composition

**100% POLIAMMIDICA** 

Other materials

#### **MODEL DESCRIPTIONS**

Pocket to hold 3 mags for the M4. Compatible also with the new-generation ARC Tango Down clips. Made entirely of Cordura 1000D with HT tape.

The clip covering flaps are removable to configure the pocket for a FAST use