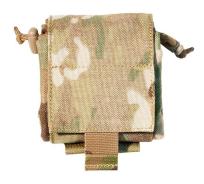

## SPECTRE UTILITY SPENT POUCH

Part Number S.U.S.P. 0732/1

Color

MULTICAM

Composition

100% POLIAMMIDICA

**UNIQUE SIZE** 

Nato Cage AG 941 - Iscritta al n. 609 del Registro Nazionale delle Imprese del Ministero Della Difesa - Presente sul MEPA come Brooklin S.r.l.

## SPECTRE UTILITY SPENT POUCH

## MODEL DESCRIPTIONS

Standard utility pocket entirely made of Cordura 1000D. Its main feature is that, once folded, it remains very compact. It can also be used as a spent pouch.

Part Number S.U.S.P. 0732/1