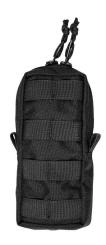

## **SPECTRE VERTICAL 2X4**

## **MODEL DESCRIPTIONS**

Pouch made entirely of Cordura 1000D with HT bands.

Inside, a retention eyelet and zip with self-blocking closure.

This pocket is perfect as a small general utility or for carrying small sized radios

Part Number S.V.2X4 0852/1 8465150181956 Code MEPA S.V.2X4 0852/1