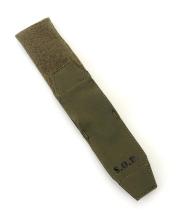

## **TACTICAL WATCH COVER**

**Part Number** 

T.WA.C. 00449/7

Color

**FOLIAGE GREEN** 

Composition

95% POLIAMMIDICA **5% ELASTAN** 

**UNIQUE SIZE** 

## **TACTICAL WATCH COVER**

## **MODEL DESCRIPTIONS**

Made in a special stretch fabric extremely though and abrasion resistant. Strap opening and length regulation.

It will protect the glass from scratches and eventually cover the tritium dials when in the darkness to avoid glare of lights.

It can be mounted on the watch without needing of any disassemble.

Part Number T.WA.C. 00449/7