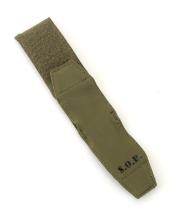

## **TACTICAL WATCH COVER**

**Part Number** 

T.WA.C. 00449/1

Color

**HCS** 

Composition

95% POLIAMMIDICA

**5% ELASTAN** 

## **TACTICAL WATCH COVER**

## **MODEL DESCRIPTIONS**

Made in a special stretch fabric extremely though and abrasion resistant. Strap opening and length regulation.

It will protect the glass from scratches and eventually cover the tritium dials when in the darkness to avoid glare of lights.

It can be mounted on the watch without needing of any disassemble.

Part Number T.WA.C. 00449/1